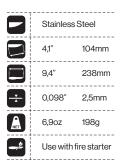

#### Ground spine

The spine of the blade is ground to a 90 degrees angle, making it compatible with the intigrated fire starter in the handle. Fire away!

The blade is 2,5 mm thick and 104 mm long. It is made of 12C27 stainless steel that is treated to the highest quality in our own factory according to our Steel Grade Mora/SGM®