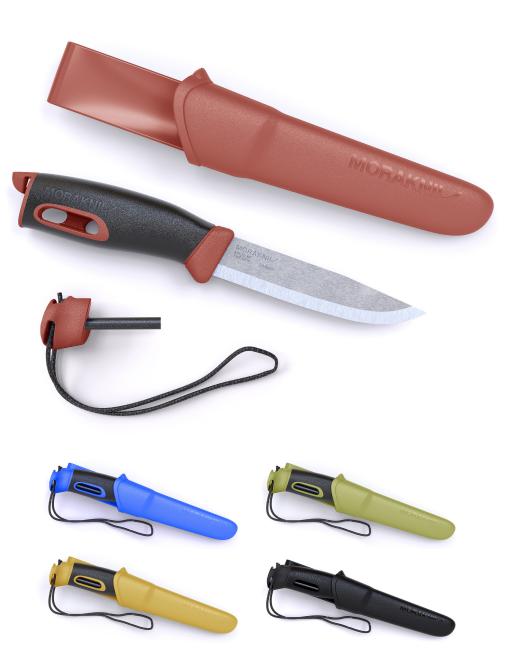

#### Companion design

The design of the knife follows the Companion-series with a ergonomic handle and with a 3/4 stick tang that ensures a strong, stable and powerful knife that becomes a natural part of your

#### Sheath

The polymer sheath has a practical belt clip for attaching the knife to a rucksack or a belt. It also has a drain hole in the bottom where water can pass through.

Fire starter

The fire starter is of the highest quality made to preform in any weather condition.

#### **Reflective** cord

MORAKNI

Companion Spark is equipped with a reflective cord for the fire starter which reduces the risk of misplacing it in the dark.