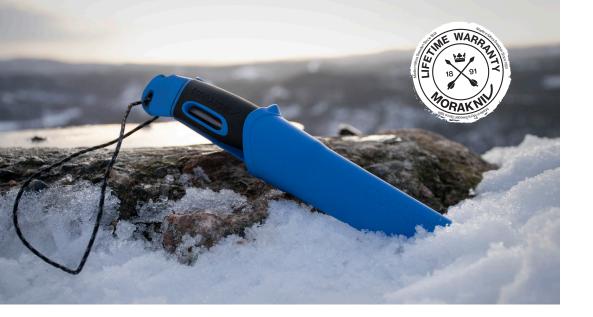

# **Companion Spark**

π

## **Companion Spark**

Companion Spark is our latest sparkling novelty – designed to light the spark to your outdoor adventure. With a high quality fire starter integrated in the handle, the heat from a campfire is always at hand.

Burst from Companion, one of our most popular knives, Spark is a reliable companion that preforms great in any wheather condition. The durable blade is made of Swedish stainless steel, which makes it easy to maintain and with better edge retention. It has a soft friction grip handle made of TPE rubber, which makes the grip safer and more steady to work with. The polymer knife sheath has a practical belt clip for attaching the knife to a rucksack or a belt. Companion Spark is also equipped with a reflective cord for the fire starter which reduces the risk of misplacing it.