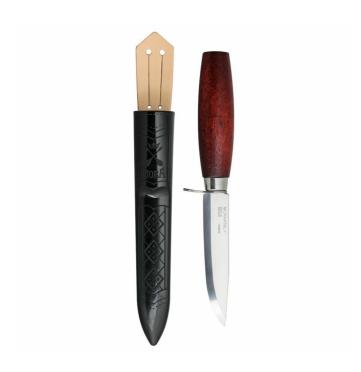

## Classic No 2F

The Morakniv Classic knives are a true story. They are our tribute to the Swedish handicraft tradition that we have been part of for over a century. This all-round knife has a 106 mm long blade and is suitable for multiple purposes.

The Morakniv Classics are made of carbon steel which makes the knives easy to sharpen but requires more maintenance when exposed to moisture or corrosive environment. Make sure to keep the blade clean and dry. The characteristic barrel shaped red stained birch handle was first introduced around one hundred years ago with the ambition to portray an exclusive mahogany knife. In the decades since, it has grown into one of the most beloved lifestyle knives in the world - a timeless Morakniv in its purest form.

## **Base information**

| 13606             |
|-------------------|
| 105 mm            |
| 2.5 mm            |
| 250 mm            |
| 32 mm             |
| 30 mm             |
| 0.1005 kg         |
| 0.1616 kg         |
| High Carbon Steel |
| Birch             |
| Red               |
| Polymer Sheath    |
| Black             |
| 82119200          |
| Sweden            |
| 12 Days           |
|                   |