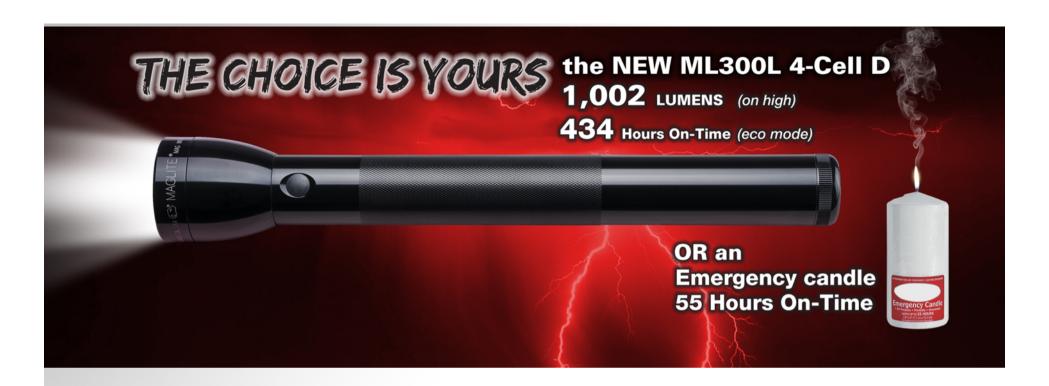

- Multi-mode electronic switch
- Advanced focus system (adjusts from spot to flood with less than 1/4 turn of the head)
- Up to 1002 Lumens
- Up to 434 hrs on-time (Eco Mode / 4-Cell D)
- 4 Activity based function sets to choose from