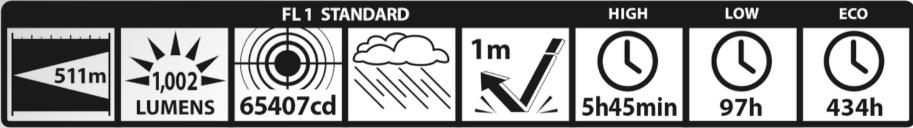

- Multi-mode electronic switch
- Advanced focus system (adjusts from spot to flood with less than 1/4 turn of the head)
- Up to 1002 Lumens
- Up to 434 hrs on-time (Eco Mode / 4-Cell D)
- 4 Activity based function sets to choose from

- Momentary
- Full Power (Maximum Lumens)
- Low Power (up to 128 Lumens: 4-Cell)
- Eco Mode (a super power saving mode that yields up to 18 Lumens with greatly extended run-time)
- Strobe