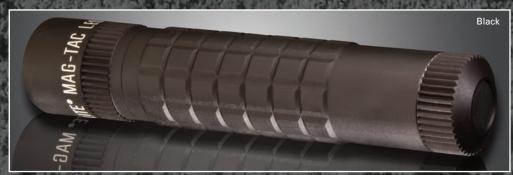

## MAG-TAC™ Flashlights - Multiple options with "Quick Click" access.

Estimated Lumens: 250\*

**Estimated On-Time: 4.5 hours\*** 

Batteries: (2) CR123

\* Final performance specs subject to change

Available in Urban Gray, Coyote Tan, Foliage Green and Black